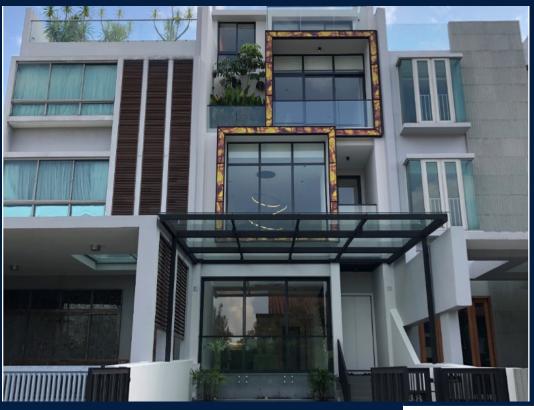

## **RESIDENTIAL - CORNER TERRACE HOUSE** EAST COAST, MARINE PARADE, SINGAPORE

**LISTING ID:** SGLA88956845 **TENURE: FREEHOLD** TITLE: N/A

**SIZE BUILT-UP:** 4,730SQFT (439SQM) SIZE LAND: 1,780SQFT (165SQM) ■ NO. OF FLOORS: N/A

## **CORNER TERRACE EAST COAST, MARINE PARADE**

Beautiful home in Singapore. Close to various amenities, this 5 - en-suite home is perfect for families. This large space comes with 2 car park spaces and is partially furnished with branded electrical appliances, carpentry and white goods. This freehold space is perfect for an investment or own stay.